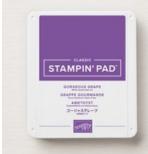

Basic Black 8-1/2" X 11"

Cardstock

[121045]

\$8.75

Stampin' Pad

[147099]

\$7.50

Gorgeous Grape 8-1/2" X 11"