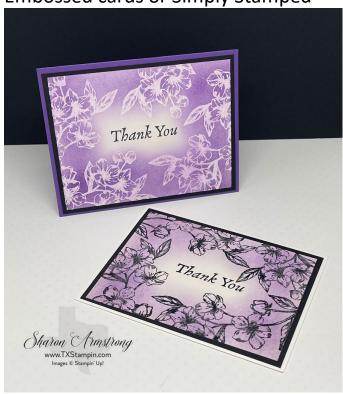

**Embossed cards or Simply Stamped** 

## **Measurements:**

- Card base 5 1/2" x 8 1/2", scored at 4 1/4"
- Basic Black Layer 4" x 5 1/4"
- Shimmery White Cardstock 3 3/4" x 5"